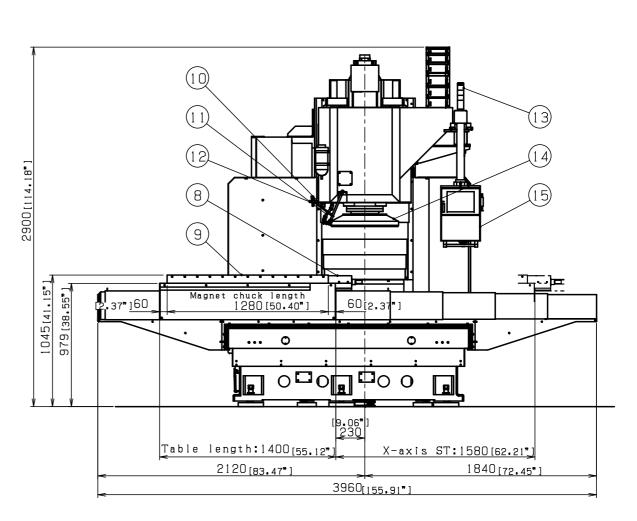

| No. | Name                           |
|-----|--------------------------------|
| 1   | Control box                    |
| 2   | Air pressure                   |
| 3*  | Chuck master                   |
| 4   | Lubrication oil pump           |
| 5   | Safety switch                  |
| 6*  | Work light                     |
| 7   | Waste oil tank                 |
| 8*  | Insert measuring system        |
| 9*  | Magnet chuck with air floating |
| 10  | Workpiece measuring system     |
| 1 1 | Chip air blower                |
| 12* | Oil mist                       |
| 13* | Signal light                   |
| 14* | D525 cutter                    |
| 15  | Operation box                  |

|     | <del></del>                    |
|-----|--------------------------------|
| No. | Name                           |
| 1   | Control box                    |
| 2   | Air pressure                   |
| 3*  | Chuck master                   |
| 4   | Lubrication oil pump           |
| 6*  | Work light                     |
| 7   | Waste oil tank                 |
| 8*  | Insert measuring system        |
| 9*  | Magnet chuck with air floating |
| 10  | Workpiece measuring system     |
| 1 1 | Chip air blower                |
| 12* | Oil mist                       |
| 13* | Signal light                   |
| 14* | D525 cutter                    |
| 15  | Operation box                  |

\*:Option