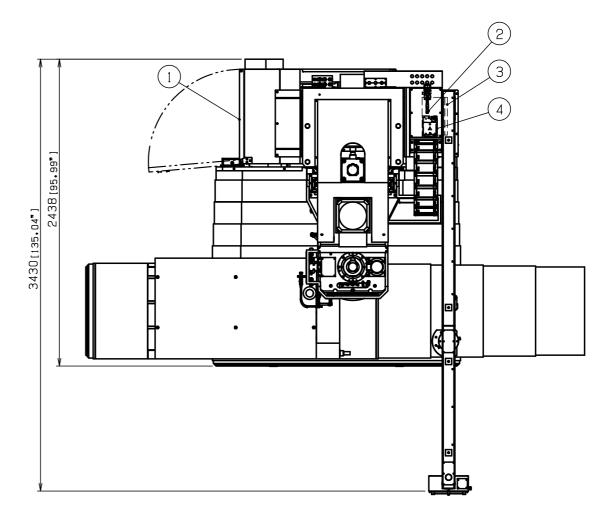

| No. | Name                           |
|-----|--------------------------------|
| 1   | Control box                    |
| 2   | Air pressure                   |
| 3*  | Chuck master                   |
| 4   | Lubrication oil pump           |
| 5   | Safety switch                  |
| 6*  | Work light                     |
| 7   | Waste oil tank                 |
| 8*  | Insert measuring system        |
| 9*  | Magnet chuck with air floating |
| 10  | Workpiece measuring system     |
| 1 1 | Chip air blower                |
| 12* | Oil mist                       |
| 13* | Signal light                   |
| 14* | D525 cutter                    |
| 15  | Operation box                  |

|     | <del></del>                    |
|-----|--------------------------------|
| No. | Name                           |
| 1   | Control box                    |
| 2   | Air pressure                   |
| 3*  | Chuck master                   |
| 4   | Lubrication oil pump           |
| 6*  | Work light                     |
| 7   | Waste oil tank                 |
| 8*  | Insert measuring system        |
| 9*  | Magnet chuck with air floating |
| 10  | Workpiece measuring system     |
| 1 1 | Chip air blower                |
| 12* | Oil mist                       |
| 13* | Signal light                   |
| 14* | D525 cutter                    |
| 15  | Operation box                  |

\*:Option