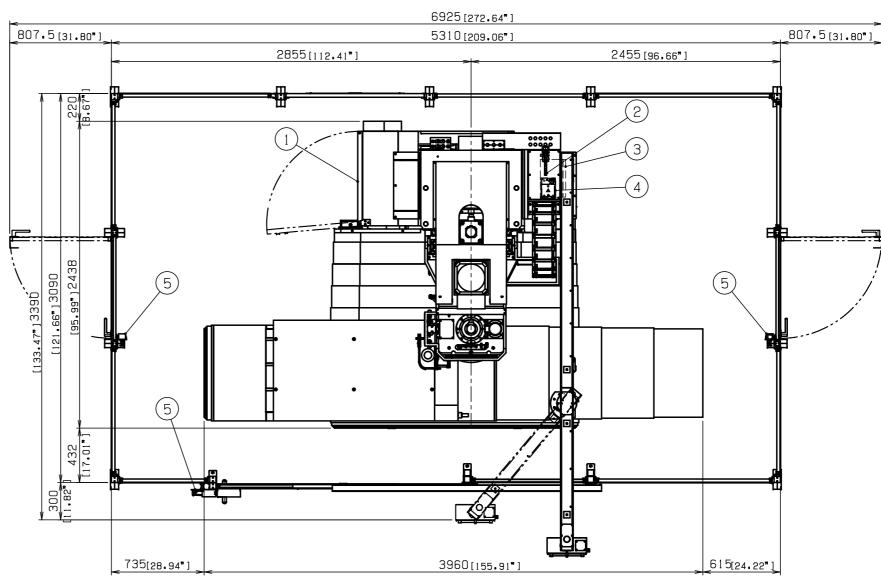

| No. | Name                           |
|-----|--------------------------------|
| 1   | Control box                    |
| 2   | Air pressure                   |
| 3*  | Chuck master                   |
| 4   | Lubrication oil pump           |
| 5   | Safety switch                  |
| 6*  | Work light                     |
| 7   | Waste oil tank                 |
| 8*  | Insert measuring system        |
| 9*  | Magnet chuck with air floating |
| 10  | Workpiece measuring system     |
| 1 1 | Chip air blower                |
| 12* | Oil mist                       |
| 13* | Signal light                   |
| 14* | D525 cutter                    |
| 15  | Operation box                  |

|     | <del></del>                    |
|-----|--------------------------------|
| No. | Name                           |
| 1   | Control box                    |
| 2   | Air pressure                   |
| 3*  | Chuck master                   |
| 4   | Lubrication oil pump           |
| 6*  | Work light                     |
| 7   | Waste oil tank                 |
| 8*  | Insert measuring system        |
| 9*  | Magnet chuck with air floating |
| 10  | Workpiece measuring system     |
| 1 1 | Chip air blower                |
| 12* | Oil mist                       |
| 13* | Signal light                   |
| 14* | D525 cutter                    |
| 15  | Operation box                  |

\*:Option