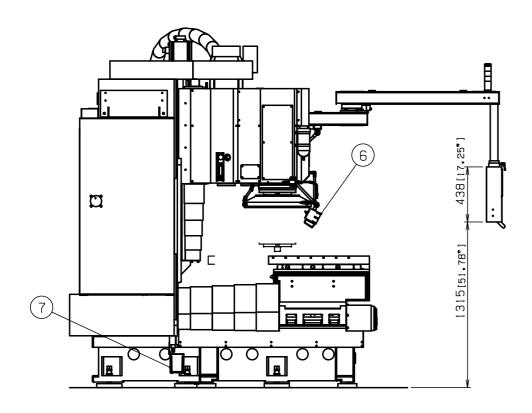

| No. | Name                           |
|-----|--------------------------------|
| 1   | Control box                    |
| 2   | Air pressure                   |
| 3*  | Chuck master                   |
| 4   | Lubrication oil pump           |
| 5   | Safety switch                  |
| 6*  | Work light                     |
| 7   | Waste oil tank                 |
| 8*  | Insert measuring system        |
| 9*  | Magnet chuck with air floating |
| 10  | Workpiece measuring system     |
| 1 1 | Chip air blower                |
| 12* | Oil mist                       |
| 13* | Signal light                   |
| 14* | D525 cutter                    |
| 15  | Operation box                  |

|     | <del></del>                    |
|-----|--------------------------------|
| No. | Name                           |
| 1   | Control box                    |
| 2   | Air pressure                   |
| 3*  | Chuck master                   |
| 4   | Lubrication oil pump           |
| 6*  | Work light                     |
| 7   | Waste oil tank                 |
| 8*  | Insert measuring system        |
| 9*  | Magnet chuck with air floating |
| 10  | Workpiece measuring system     |
| 1 1 | Chip air blower                |
| 12* | Oil mist                       |
| 13* | Signal light                   |
| 14* | D525 cutter                    |
| 15  | Operation box                  |

\*:Option