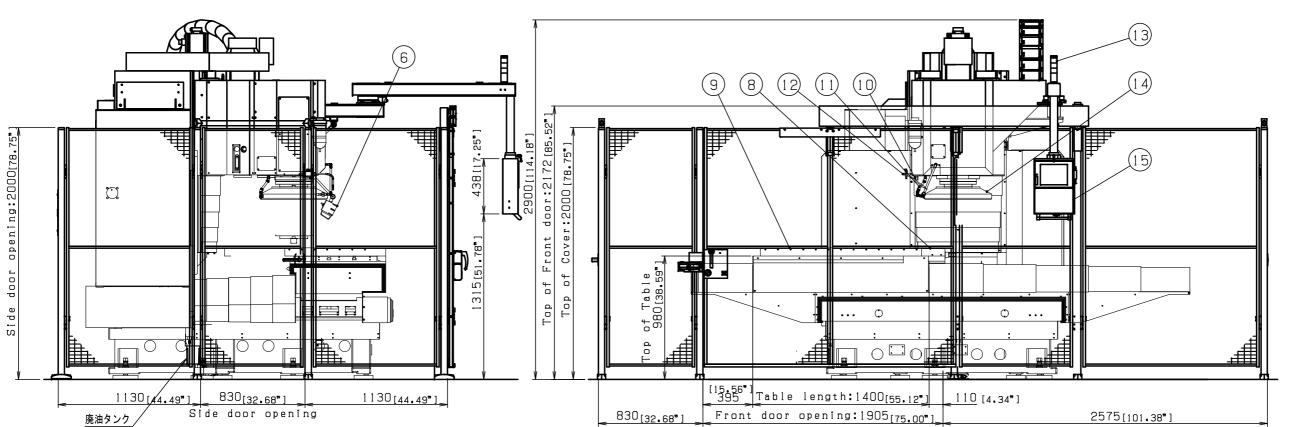

| No. | Name                           |
|-----|--------------------------------|
| 1   | Control box                    |
| 2   | Air pressure                   |
| 3*  | Chuck master                   |
| 4   | Lubrication oil pump           |
| 5   | Safety switch                  |
| 6*  | Work light                     |
| 7   | Waste oil tank                 |
| 8*  | Insert measuring system        |
| 9*  | Magnet chuck with air floating |
| 10  | Workpiece measuring system     |
| 1 1 | Chip air blower                |
| 12* | Oil mist                       |
| 13* | Signal light                   |
| 14* | D525 cutter                    |
| 15  | Operation box                  |

|     | <del></del>                    |
|-----|--------------------------------|
| No. | Name                           |
| 1   | Control box                    |
| 2   | Air pressure                   |
| 3*  | Chuck master                   |
| 4   | Lubrication oil pump           |
| 6*  | Work light                     |
| 7   | Waste oil tank                 |
| 8*  | Insert measuring system        |
| 9*  | Magnet chuck with air floating |
| 10  | Workpiece measuring system     |
| 1 1 | Chip air blower                |
| 12* | Oil mist                       |
| 13* | Signal light                   |
| 14* | D525 cutter                    |
| 15  | Operation box                  |

\*:Option