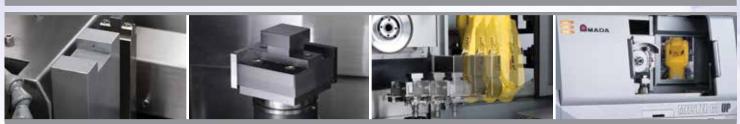

#### BOTH ATC & AWC WITH A SINGLE BUILT-IN ROBOT

- Automatic replacement of grinding wheel and workpieces enables improved productivity and reduction of man-hours.
- It enables continuous processing of work with different shapes and different materials.

#### INTEGRATED 4TH AXIS OPTIONS

• Column stroke 80mm taller for more under spindle workspace.

#### CENTERLESS ATTACHMENT OPTIONS

• For diameter sizing, plunging form, & profile grinding.