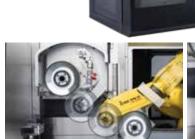

#### BOTH ATC & AWC WITH A SINGLE BUILT-IN ROBOT

- Automatic replacement of grinding wheel and workpieces enables improved productivity and reduction of man-hours.
- It enables continuous processing of work with different shapes and different materials.