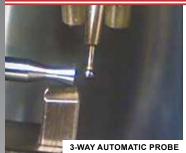

OTH ATC & AWC WITH A SINGLE BUILT-IN ROBOT

- Automatic replacement of grinding wheel and workpieces enables improved productivity and reduction of man-hours.
- It enables continuous processing of work with different shapes and different materials.

#### INTEGRATED 4TH AXIS OPTIONS

• Column stroke 80mm taller for more under spindle workspace.

#### CENTERLESS ATTACHMENT OPTIONS

• For diameter sizing, plunging form, & profile grinding.

#### BALL SCREW DRIVE FOR TABLE

- Energy conservation by hydraulic-less table drive.
- · Improved left-right positioning accuracy.
- · High reciprocation + Creep grinding.





#### 3-WAY ON-BOARD PROBE OPTION

#### DRESSING OPTIONS

- Simplified Profile Dresser (Single Point & 2 pcs. Radius).
- · Rotary Disk Dresser.
- · CNC Swivel Rotary Disk Dresser.









### **MS-G3 UP SPECIFICATIONS**

| Capacity       | Standard Chuck Size (L x W)                    | 15.74" x 7.87" (400 x 200 mm) |
|----------------|------------------------------------------------|-------------------------------|
| Spindle        | Wheel Size (OD x Width x Bore)                 | 8" x 1" x 1.25"               |
|                | Spindle Speed                                  | 500 - 5000 RPM                |
| ATC Spindle    | Large Diameter Wheel Size (OD x Width x Bore)  | 8" x 1" x 1.25"               |
|                | Medium Diameter Wheel Size (OD x Width x Bore) | 4" x 0.4" x 0.875"            |
|                | Spindle Speed                                  | 500 - 10000 RPM               |
| Machine Weight | Single Unit