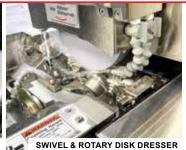

#### DRESSING OPTIONS

- Simplified Profile Dresser (Single Point & 2 pcs. Radius).
- · Rotary Disk Dresser.
- · CNC Swivel Rotary Disk Dresser.