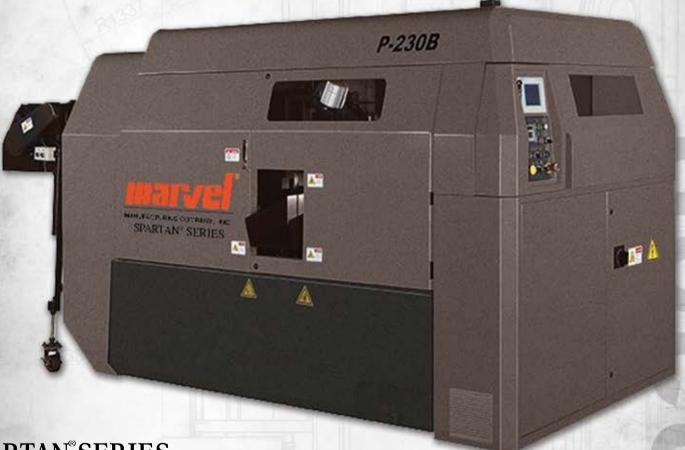

P-230B

CAPACITY

ROUND: MIN. 2.75" MAX. 9" SQUARE: MIN. 2.75" MAX. 6.25

## CNC FULLY AUTOMATIC CARBIDE CIRCULAR SAW

## **SPARTAN® SERIES**

- High rigid mechanism for more stability.
- High efficiency with powerful transmission for high speed cutting.
- Automated servo controls for precise and repeatable cuts.
- Automatic chain table for steady material loading.
- Automatic chip conveyor for removing waste.

## P-230B

| Round Capacity         | 2.75" (min.); 9" (max.)    |
|------------------------|----------------------------|
| Square Capacity        | 2.75" (min.); 6.25" (max.) |
| Blade Speed            | 20 - 70 RPM                |
| Blade Feed             | Servo motor and ball screw |
| Hydraulic Pump         | 5 H.P.                     |
| Blade                  | 30" x .15" x .15"          |
| Machine Weight         | 17,600 lbs                 |
| Floor Space with Table | 140"W x 2280"L             |