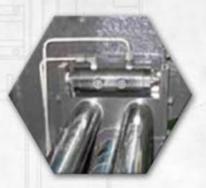

Bars are conveyed by heavy duty rollers with floating support.

Electro-magnetic brake applies multiple step braking torque that minimizes resonance.

Floating feed system prevents raw material from crashing with front vise.

Chip conveyor system capable of removing cutting chips as well as access heat from sawing area.

3501 Marvel Drive ● Oshkosh, WI 54902 ● USA Phone: 920.236.7200 ● Fax: 920.236.7209 ● Email: sales@marvelsaws.com