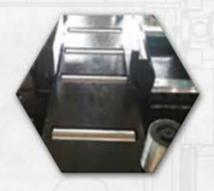

Bars are conveyed by heavy duty rollers with floating support.

Electro-magnetic brake applies multiple step braking torque that minimizes resonance.

Floating feed system prevents raw material from crashing with front vise.